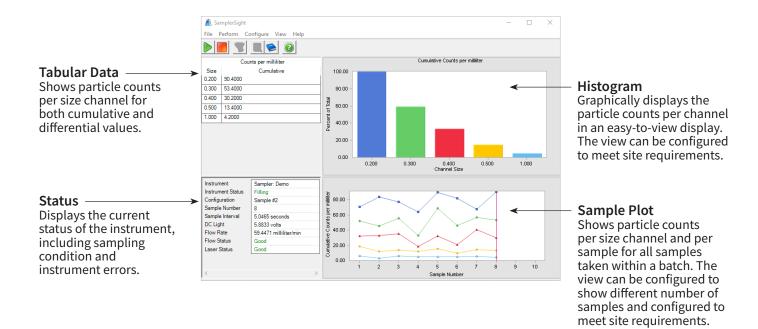

# SamplerSight Pharma

**Batch Sampling Software** 

Easy to use software for data collection, analysis and reporting

Without measurement there is no control

SamplerSight Pharma is validatable, user-friendly, Windows-based software that controls syringe operated samplers and collects data from a LiQuilaz® II particle counter. SamplerSight Pharma allows operators to manage sampling requirements for batch-based operations. It also provides a comprehensive view of the batch information with histogram, time plot and tabular data presented in an easy to use format.

# **FEATURES**

- Multiple data displays: histogram, time plot, and tabular
- Sample-specific setup configuration, recipes and storage
- User-configurable identification labels
- Batch and filters for data retrieval and reporting
- Comprehensive reporting function with CSV and PDF file export
- Auto-print for each sample
- Manual control diagnostics screen
- Alarm specification and generation functionality